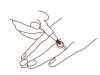

### THE APPLICATOR

Open box labeled PAUSHLÈ and remove applicator.



# 4. APPLY PAUSHLÈ

Lightly apply PAUSHLÈ to your ring, bracelet, necklace, or other jewelry.



### 2. REMOVE THE CAP

Remove the cap of the PAUSHLÉ applicator.



#### 5. REPLACE THE CAP

Replace the cap to store the PAUSHLÈ applicator in a cosmetics bag, purse, or pocket until your next application.



# 3. TWIST THE TOP PART CLOCKWISE

Twist the top cylinder clockwise with the brush tip pointing down. Twist until the gloss moistens the tip. Wipe off excess gloss.



We highly recommend to reference instructional videos by visiting paushle.com/instructions

LRY GLOSS