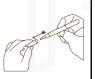

# 3. TWIST THE TOP PART CLOCKWISE

Twist the top cylinder clockwise with the brush tip pointing down. Twist until the gloss moistens the tip. Wipe off excess gloss.

We highly recommend to reference instructional videos by visiting paushle.com/instructions