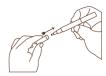

# 4. APPLY PAUSHLÈ

Lightly apply PAUSHLÈ to your ring, bracelet, necklace, or other jewelry.